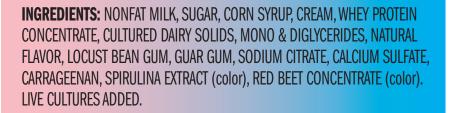

## **Facts**

1 serving per container Serving size 1 Bar (62g)

Calories 8 per serving

| Amount/serving              | % DV*        | Amount/serving % I              | V*  |
|-----------------------------|--------------|---------------------------------|-----|
| Total Fat 0g                | 0%           | Total Carb 18g                  | 7%  |
| Saturated Fat 0g            | 0%           | Dietary Fiber Og                | 0%  |
| Trans Fat 0g                |              | Total Sugars 13g                |     |
| Cholesterol Omg             | 0%           | Includes 11g Added Sugars 2     | 2%  |
| Sodium 40mg                 | 2%           | Protein 2g                      |     |
| Vitamin D Omas 00/ - Calais | .m. 70ma 60/ | - Iran Oma Oo/ - Datassium 10ma | 20/ |

Vitamin D 0mcg 0% • Calcium 79mg 6% • Iron 0mg 0% • Potassium 19mg 0% The % Daily Value (DV) tells you how much a nutrient in a serving of food contributes to a daily diet. 2,000 calories a day is used for general nutrition advice